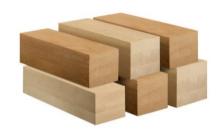

## **Technical Specifications**

| Product                              | Newel Post                                                                                                                                                                  | Newel Post                                                                                                     |                 |  |
|--------------------------------------|-----------------------------------------------------------------------------------------------------------------------------------------------------------------------------|----------------------------------------------------------------------------------------------------------------|-----------------|--|
| Description:                         | Hardwood laminated square post, 2 to 5 ply. Number of ply depends on the width of the post.  Wood boards are glued under pressure.  Product made in Beauceville, QC Canada. |                                                                                                                |                 |  |
|                                      |                                                                                                                                                                             |                                                                                                                |                 |  |
|                                      |                                                                                                                                                                             |                                                                                                                |                 |  |
| Size:                                | 2 3/4", 3", 3 1/2", 4"                                                                                                                                                      | 2 3/4", 3", 3 1/2", 4"                                                                                         |                 |  |
| Width x thickness                    |                                                                                                                                                                             |                                                                                                                |                 |  |
| Length:                              | 42", 44", 47 1/2", 52"                                                                                                                                                      | 42", 44", 47 1/2", 52"                                                                                         |                 |  |
| Species:                             | Red Oak (Northern red oak), Map                                                                                                                                             | Red Oak (Northern red oak), Maple (hard maple), Yellow Birch, Poplar                                           |                 |  |
| Grades:                              | Select: Available in Red Oak and Maple.                                                                                                                                     |                                                                                                                |                 |  |
|                                      | Natural: Available in Yellow Birch and Poplar.                                                                                                                              |                                                                                                                |                 |  |
|                                      | Sap: Available in Yellow Birch.                                                                                                                                             | Sap: Available in Yellow Birch.                                                                                |                 |  |
| Finish:                              | Not sanded (sanding available up                                                                                                                                            | Not sanded (sanding available upon request).                                                                   |                 |  |
| Tolerances:                          | Thickness: ±0.015"                                                                                                                                                          |                                                                                                                |                 |  |
|                                      | Width: ±0.015"                                                                                                                                                              |                                                                                                                |                 |  |
|                                      | Lenght: +0/-1/32"                                                                                                                                                           |                                                                                                                |                 |  |
| Use Requirements:                    | Humidity must be kept between 3                                                                                                                                             | Humidity must be kept between 30% and 60% at all times.                                                        |                 |  |
| Available Options:                   | Corners (profile):                                                                                                                                                          | Turning:                                                                                                       | Sanding:        |  |
|                                      | Square 4 sides                                                                                                                                                              | Turned or not turned                                                                                           | Sanding 4 faces |  |
|                                      | 4 radius corners 1/16" or 1/8"                                                                                                                                              |                                                                                                                | grits #80/#120  |  |
| Minimum Quantity:                    | Per item: 20                                                                                                                                                                | Per item: 20                                                                                                   |                 |  |
| *Delivered quantity may differ ±10%. | Per order: 20                                                                                                                                                               | Per order: 20                                                                                                  |                 |  |
| Packaging                            |                                                                                                                                                                             |                                                                                                                |                 |  |
| Pallet contents:                     | 200 posts / pallet                                                                                                                                                          | 200 posts / pallet                                                                                             |                 |  |
| Tance contents.                      | · ·                                                                                                                                                                         | Total height (pallet included): ± 66"                                                                          |                 |  |
|                                      |                                                                                                                                                                             | Pallet size: 44" x 48" for 36" to 48" long posts. Pallet may be same size or longer for posts 54" long and up. |                 |  |
|                                      |                                                                                                                                                                             | Total pounds per pallet: ± 2 900 lb. (pounds per post: 14.4 lb.)*.                                             |                 |  |
|                                      |                                                                                                                                                                             | *This information is based on a pallet of 3 1/2" x 48" posts.                                                  |                 |  |
| Packing Method:                      |                                                                                                                                                                             | Wood stickers are installed between the pallet and the products.                                               |                 |  |
|                                      |                                                                                                                                                                             | Wood stickers are installed every five (5) rows to stabilize the load.                                         |                 |  |
|                                      | Every ordered item (SKU) is separ                                                                                                                                           | Every ordered item (SKU) is separated by two (2) wooden blocks when quantity is 50 and up.                     |                 |  |
|                                      | •                                                                                                                                                                           | Wood stickers are used to separate products when the quantity is under 50 units.                               |                 |  |
|                                      | · ·                                                                                                                                                                         | Two (2) nylon straps are fastened to each pallet.                                                              |                 |  |
|                                      |                                                                                                                                                                             | Each pallet is covered in clear shrink wrap.                                                                   |                 |  |
|                                      |                                                                                                                                                                             |                                                                                                                |                 |  |