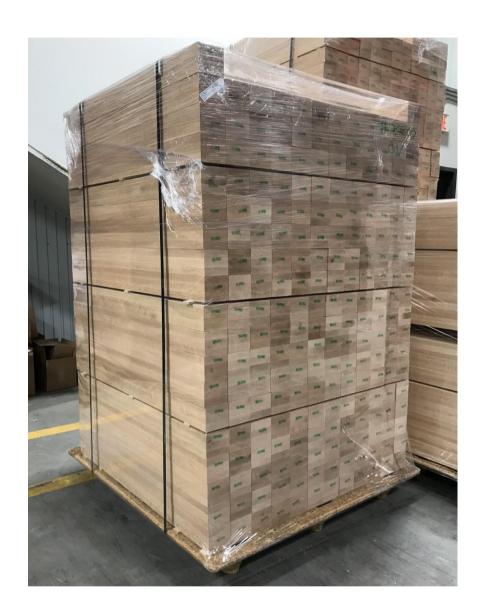

## **Technical Specifications**

| Product                              | Newel Post                                                                                                                                                                  | Newel Post                                                                                                     |                 |  |
|--------------------------------------|-----------------------------------------------------------------------------------------------------------------------------------------------------------------------------|----------------------------------------------------------------------------------------------------------------|-----------------|--|
| Description:                         | Hardwood laminated square post, 2 to 5 ply. Number of ply depends on the width of the post.  Wood boards are glued under pressure.  Product made in Beauceville, QC Canada. |                                                                                                                |                 |  |
|                                      |                                                                                                                                                                             |                                                                                                                |                 |  |
|                                      |                                                                                                                                                                             |                                                                                                                |                 |  |
| Size:                                | 2 3/4", 3", 3 1/2", 4"                                                                                                                                                      | 2 3/4", 3", 3 1/2", 4"                                                                                         |                 |  |
| Width x thickness                    |                                                                                                                                                                             |                                                                                                                |                 |  |
| Length:                              | 42", 44", 47 1/2", 52"                                                                                                                                                      | 42", 44", 47 1/2", 52"                                                                                         |                 |  |
| Species:                             | Red Oak (Northern red oak), Map                                                                                                                                             | Red Oak (Northern red oak), Maple (hard maple), Yellow Birch, Poplar                                           |                 |  |
| Grades:                              | Select: Available in Red Oak and Maple.                                                                                                                                     |                                                                                                                |                 |  |
|                                      | Natural: Available in Yellow Birch and Poplar.                                                                                                                              |                                                                                                                |                 |  |
|                                      | Sap: Available in Yellow Birch.                                                                                                                                             | Sap: Available in Yellow Birch.                                                                                |                 |  |
| Finish:                              | Not sanded (sanding available up                                                                                                                                            | Not sanded (sanding available upon request).                                                                   |                 |  |
| Tolerances:                          | Thickness: ±0.015"                                                                                                                                                          |                                                                                                                |                 |  |
|                                      | Width: ±0.015"                                                                                                                                                              |                                                                                                                |                 |  |
|                                      | Lenght: +0/-1/32"                                                                                                                                                           |                                                                                                                |                 |  |
| Use Requirements:                    | Humidity must be kept between 3                                                                                                                                             | Humidity must be kept between 30% and 60% at all times.                                                        |                 |  |
| Available Options:                   | Corners (profile):                                                                                                                                                          | Turning:                                                                                                       | Sanding:        |  |
|                                      | Square 4 sides                                                                                                                                                              | Turned or not turned                                                                                           | Sanding 4 faces |  |
|                                      | 4 radius corners 1/16" or 1/8"                                                                                                                                              |                                                                                                                | grits #80/#120  |  |
| Minimum Quantity:                    | Per item: 20                                                                                                                                                                | Per item: 20                                                                                                   |                 |  |
| *Delivered quantity may differ ±10%. | Per order: 20                                                                                                                                                               | Per order: 20                                                                                                  |                 |  |
| Packaging                            |                                                                                                                                                                             |                                                                                                                |                 |  |
| Pallet contents:                     | 200 posts / pallet                                                                                                                                                          | 200 posts / pallet                                                                                             |                 |  |
| Tance contents.                      | · ·                                                                                                                                                                         | Total height (pallet included): ± 66"                                                                          |                 |  |
|                                      |                                                                                                                                                                             | Pallet size: 44" x 48" for 36" to 48" long posts. Pallet may be same size or longer for posts 54" long and up. |                 |  |
|                                      |                                                                                                                                                                             | Total pounds per pallet: ± 2 900 lb. (pounds per post: 14.4 lb.)*.                                             |                 |  |
|                                      |                                                                                                                                                                             | *This information is based on a pallet of 3 1/2" x 48" posts.                                                  |                 |  |
| Packing Method:                      |                                                                                                                                                                             | Wood stickers are installed between the pallet and the products.                                               |                 |  |
|                                      |                                                                                                                                                                             | Wood stickers are installed every five (5) rows to stabilize the load.                                         |                 |  |
|                                      | Every ordered item (SKU) is separ                                                                                                                                           | Every ordered item (SKU) is separated by two (2) wooden blocks when quantity is 50 and up.                     |                 |  |
|                                      | •                                                                                                                                                                           | Wood stickers are used to separate products when the quantity is under 50 units.                               |                 |  |
|                                      | · ·                                                                                                                                                                         | Two (2) nylon straps are fastened to each pallet.                                                              |                 |  |
|                                      |                                                                                                                                                                             | Each pallet is covered in clear shrink wrap.                                                                   |                 |  |
|                                      |                                                                                                                                                                             |                                                                                                                |                 |  |