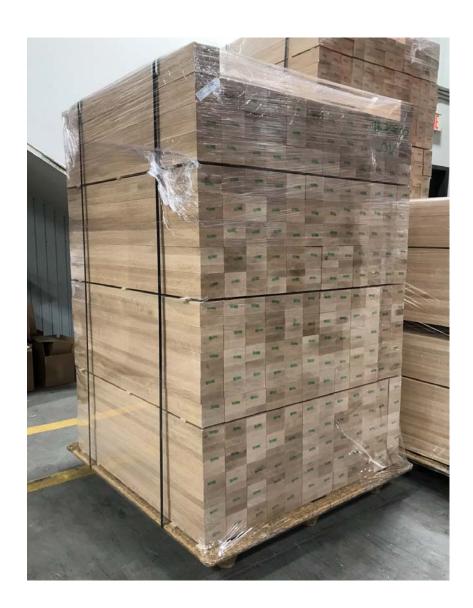

## **Technical Specifications**

| Product                                                                          | Newel Post                                                                                   | Newel Post                                                                                                     |                 |  |
|----------------------------------------------------------------------------------|----------------------------------------------------------------------------------------------|----------------------------------------------------------------------------------------------------------------|-----------------|--|
| Description:                                                                     | Hardwood laminated square posts, 2 to 5 ply. Number of ply depends on the width of the post. |                                                                                                                |                 |  |
|                                                                                  | Wood boards are glued under pressure.                                                        |                                                                                                                |                 |  |
|                                                                                  | Product made in Beauceville, QC Canada.                                                      |                                                                                                                |                 |  |
| Size:                                                                            | 2 3/4", 3", 3 1/2", 4"                                                                       | 2 3/4", 3", 3 1/2", 4"                                                                                         |                 |  |
| Width x thickness                                                                |                                                                                              |                                                                                                                |                 |  |
| Length:                                                                          | 42", 44", 47 1/2", 48", 52"                                                                  | 42", 44", 47 1/2", 48", 52"                                                                                    |                 |  |
| Species:                                                                         | Red Oak (Northern red oak), Map                                                              | Red Oak (Northern red oak), Maple (hard maple), Yellow Birch, Poplar                                           |                 |  |
| Grades:                                                                          | Select: Available in Red Oak and Maple.                                                      |                                                                                                                |                 |  |
|                                                                                  | Natural: Available in Yellow Birch                                                           |                                                                                                                |                 |  |
|                                                                                  | Sap: Available in Yellow Birch.                                                              |                                                                                                                |                 |  |
| Finish:                                                                          | Not sanded (sanding available up                                                             | Not sanded (sanding available upon request).                                                                   |                 |  |
| Tolerances:                                                                      | Thickness: ±0.015"                                                                           |                                                                                                                |                 |  |
| Width: ±0.015"                                                                   |                                                                                              |                                                                                                                |                 |  |
|                                                                                  | Lenght: +0/-1/32"                                                                            | Lenght: +0/-1/32"                                                                                              |                 |  |
| Use Requirements:                                                                | Humidity must be kept between                                                                | Humidity must be kept between 30% and 60% at all times.                                                        |                 |  |
| Available Options:                                                               | Corners (profile):                                                                           | Turning:                                                                                                       | Sanding:        |  |
|                                                                                  | Square 4 sides                                                                               | Turned or not turned                                                                                           | Sanding 4 faces |  |
|                                                                                  | 4 radius corners 1/16" or 1/8"                                                               |                                                                                                                | grits #80/#120  |  |
| Minimum Quantity:                                                                | Per item: 20                                                                                 | Per item: 20                                                                                                   |                 |  |
| *Delivered quantity may differ ±10%.                                             | Per order: 20                                                                                |                                                                                                                |                 |  |
| Packaging                                                                        |                                                                                              |                                                                                                                |                 |  |
| Pallet contents:                                                                 | 200 posts / pallet                                                                           |                                                                                                                |                 |  |
|                                                                                  | Total height (pallet included): ± 66"                                                        |                                                                                                                |                 |  |
|                                                                                  | Pallet size: 44" x 48" for 36" to 48                                                         | Pallet size: 44" x 48" for 36" to 48" long posts. Pallet may be same size or longer for posts 54" long and up. |                 |  |
|                                                                                  |                                                                                              | Total pounds per pallet: ± 2 900 lb. (pounds per post: 14.4 lb.).                                              |                 |  |
|                                                                                  | *This information is based on a pal                                                          | *This information is based on a pallet of 3 1/2" x 48" posts.                                                  |                 |  |
| Packing Method: Wood stickers are installed between the pallet and the products. |                                                                                              |                                                                                                                | ducts.          |  |
|                                                                                  | Wood stickers are installed every                                                            | Wood stickers are installed every five (5) rows to stabilize the load.                                         |                 |  |
|                                                                                  | Every ordered item (SKU) is sepai                                                            | Every ordered item (SKU) is separated by two (2) wooden blocks when quantity is 50 and up.                     |                 |  |
|                                                                                  | Wood stickers are used to separa                                                             | ood stickers are used to separate products when the quantity is under 50 units.                                |                 |  |
|                                                                                  | Two (2) nylon straps are fastened                                                            | Two (2) nylon straps are fastened to each pallet.                                                              |                 |  |
|                                                                                  | Each pallet is covered in clear shr                                                          | Each pallet is covered in clear shrink wrap.                                                                   |                 |  |
| Each pallet is covered in clear shrink wrap.                                     |                                                                                              |                                                                                                                |                 |  |